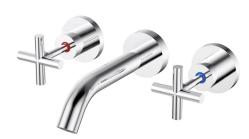

## **Bath Tap Set**

Finish: Chrome

Information

Material: Brass & Zinc Alloy

Style: Jumper Valve WELS: Not required