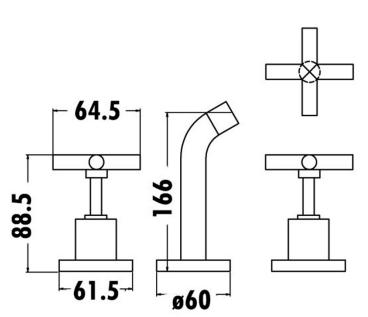

## **Bath Tap Set**

Finish: Chrome

Information

Material: Brass & Zinc Alloy

Style: Jumper Valve WELS: Not required